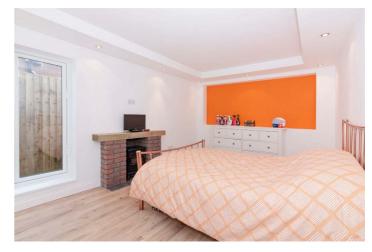

## Master Bedroom 14'5" x 10'2" (4.41 x 3.11)

Wood laminated flooring. Walk in wardrobe with plumbing ready for en-suite. Window with North facing access.

## Second Bedroom 10'1" x 15'1" (3.08 x 4.60)

Fireplace with swept chimney. Wood laminate flooring. Full length window to private side garden.