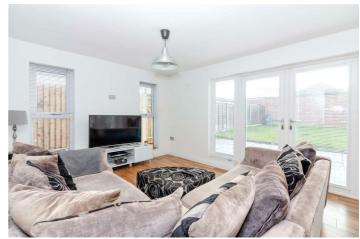

# Lounge/Diner 19'0" x 10'9" (5.81 x 3.30)

Wood laminate flooring. Two windows to east with views of side garden. Double doors leading to rear garden.