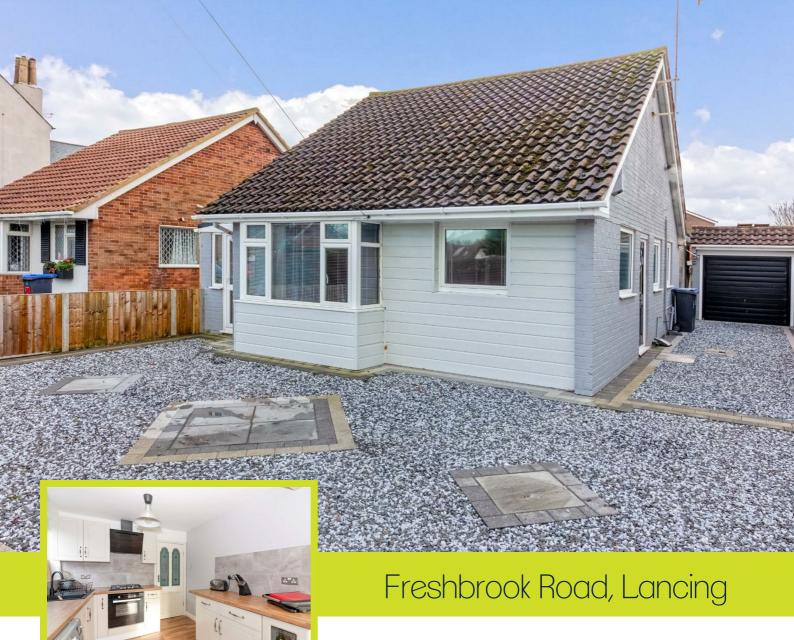

Offers Over £385,000 Freehold

- Detached Bungalow
- Secluded South Facing Garden
- Garage
- Ample Off Road Parking
- Open Plan Lounge/Diner

- Three Bedrooms
- Close To Train Station & Lancing Village Center
- Modern Throughout
- No Onward Chain
- EPC: D

Robert Luff & Co are delighted to present to market this well positioned THREE bedroom DETACHED BUNGALOW. Located moments walk from the train station and the seafront this modern bungalow ticks all of the boxes with two large double bedrooms, the master benefiting from a walk in wardrobe, which could be made into an en-suite toilet, and a third single room. The main living space is bright and offers open plan living with a modern kitchen diner and lounge. Outside the property enjoys a secluded south facing garden, enclosed by a wall offering a lovely private spot to enjoy the sun, the garden is low maintenance and currently arranged with a lawn area to compliment the patio seating area from the rear of the bungalow, also accessible from the garden is the detached garage which has power and light and a secluded side garden laid to artificial grass and also accessed from the second bedroom. Furthermore the front of the property lends itself to off road parking for multiple cars laid with decorative stone. Booking now to avoid disappointment