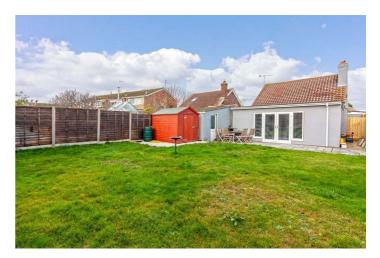

Robert Luff & Co are delighted to present to market this well positioned THREE bedroom DETACHED BUNGALOW. Located moments walk from the train station and the seafront this modern bungalow ticks all of the boxes with two large double bedrooms, the master benefiting from a walk in wardrobe, which could be made into an en-suite toilet, and a third single room. The main living space is bright and offers open plan living with a modern kitchen diner and lounge. Outside the property enjoys a secluded south facing garden, enclosed by a wall offering a lovely private spot to enjoy the sun, the garden is low maintenance and currently arranged with a lawn area to compliment the patio seating area from the rear of the bungalow, also accessible from the garden is the detached garage which has power and light and a secluded side garden laid to artificial grass and also accessed from the second bedroom. Furthermore the front of the property lends itself to off road parking for multiple cars laid with decorative stone. Booking now to avoid disappointment

### Rear Garden

Secluded South facing garden with patio area laid with grey slate patio slabs in addition to lawn area, shed and access to side door of garage. Fence and gate that leads to private side garden laid with artificial grass.