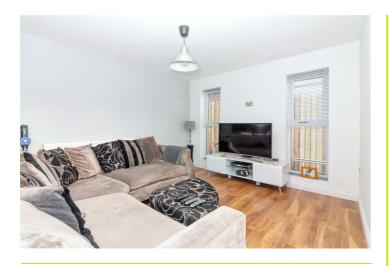

# Lounge/Diner 19'0" x 10'9" (5.81 x 3.30)

Wood laminate flooring. Two windows to east with views of side garden. Double doors leading to rear garden.