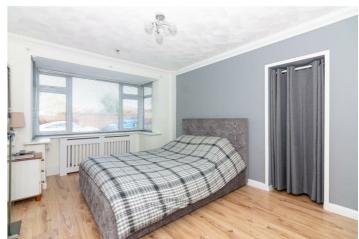

## Master Bedroom 14'5" x 10'2" (4.41 x 3.11)

Wood laminated flooring. Walk in wardrobe with plumbing ready for en-suite. Window with North facing access.

## Second Bedroom 10'1" x 15'1" (3.08 x 4.60)

Fireplace with swept chimney. Wood laminate flooring. Full length window to private side garden.